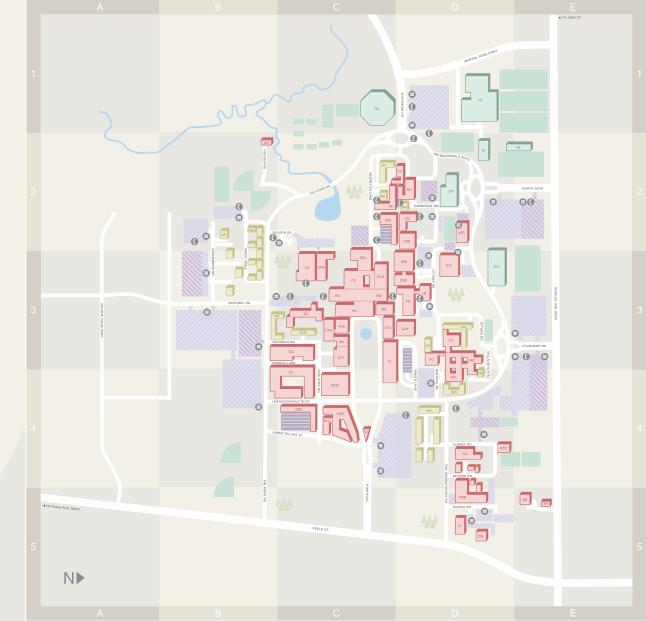

#### Academic, Administrative & Commercial Buildings

AC Atkinson

ACE Accolate Building East

**ACW** Accolate Building West

BC Bethune College

BS Behavioral Sciences Building

BU Burton Auditorium

CB Chemistry Building

CC Calumet College

CFA The Joan & Martin Goldfarb Centre for Fine Arts

CFT Centre for Film and Theatre

CLH Curtis Lecture Halls

CM Central Methods

CS Central Square

**CSE** Computer Science and Engineering Building

CU Central Utilities

ELC Executive Learning Centre

EO East Office Building
FC Founders College

FS Farguharson Life Sciences

HH Hoover House

HNE Health, Nursing and Environmental Studies Building

C Honour Court & Information Centre

K Kinsmen Building

LB Lumbers Building

LS Osgoode Hall Law School

MC McLaughlin College

PRB Physical Resources Building

PSE Petrie Science and Engineering Building

RN Ross Building - North

RS Ross Building – South

SB Stong Barn SC Stong College

SCL Scott Library

SH Stong House

SLH Stedman Lecture Halls

SSB The Seymour Schulich Building

SSC Student Service Centre

SSL Steacie Science and Engineering Library

STC Student Centre SY Seneca@York

TEL Technology Enhanced Learning Building

VC Vanier College

VH Vari Hall

WC Winters College

WO West Office Building

WSC William Small Centre

YL Yorklanes

#### **Sports & Recreational Buildings**

IA Ice Arena

G Ice Gardens

NTC 190 Albany Road (National Tennis Centre)

RC Tennis Canada – Rexall Centre
TFC Toronto Track & Field Centre

TM Tait McKenzie
YS York Stadium

#### Residential Buildings

ACR Atkinson Residence

ASR Assiniboine Road Residence BR Norman Bethune Residence

CR Calument Residence

FR Founders Residence

HR Harry Sherman Crowe Co-op
PS The Pond Road Residence

PSR Passy Gardens/Passy Crescent Residence

SR Stong Residence

VR Vanier Residence

WR Winters Residence

#### Parking Facilities

Visitor Parking Lots

Parking Garages
Reserved Parking Lots

### **Emergency Facilities**

Emergency Telephones

Help Intercoms